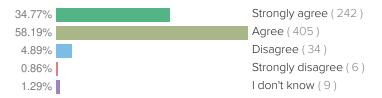

# D How many years have you worked at your present school in the position identified in question 1?