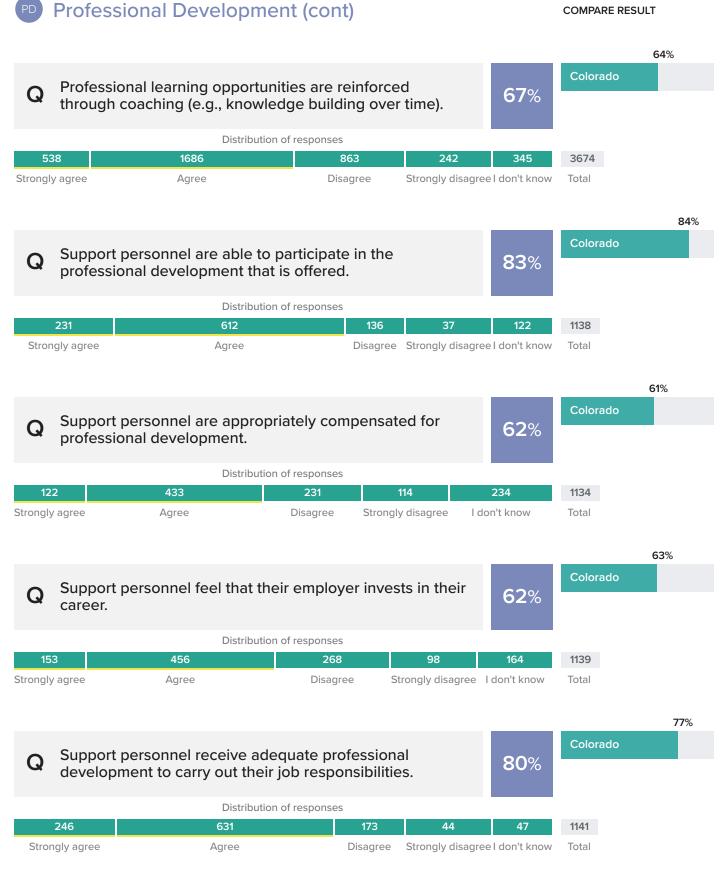

| Strongly agree | Agree | Disagree | Strongly disagree | I don't know | Total |

73%

**Q** The school provides opportunities for me to learn from other teachers.

**72**%

Colorado

Distribution of responses



More Instructional Practices and Support results on next page

















## **RESULTS**

Item level results from your report





# **Professional Development**

This section summarizes the school's general approach to professional development, including alignment with other work, adequacy and types of opportunities.







**Q** The school improvement plan (e.g., Unified Improvement Plan) influences teachers' professional learning choices.

**71**%

Colorado

71%

COMPARE RESULT

Distribution of responses







More Professional Development results on next page

















# PD Professional Development (cont)

COMPARE RESULT

#### Q Which of the following would be most beneficial for you to learn more about?







Item level results from your report





This area focuses on the availability of and use of time.







59% Colorado Teachers and support personnel have adequate time to Q 55% prepare for their primary duties. Distribution of responses 560 2051 1387 4810 Strongly disagree I don't know Strongly agree Agree Disagree Total















Item level results from your report





#### **Facilities and Resources**

This section focuses on student class size, instructional resources, and safety.



**OVERALL FAVORABILITY** 

#### COMPARE RESULT 77% Colorado Class size(s)/the number of students served is 84% reasonable. Distribution of responses 1