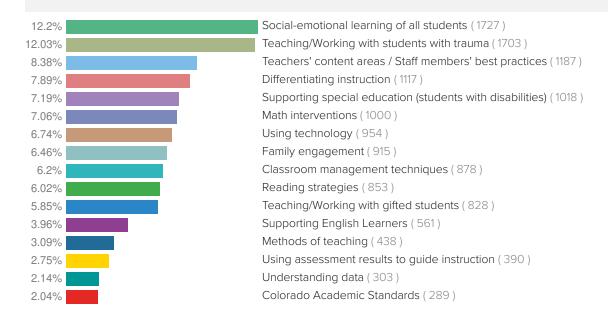

# **HOW INSIGHTS WORK**

This page helps you track performance across your district. Each row within the table below shows the construct-level and the overall results for each qualifying participating school. This list is arranged by Overall Results.