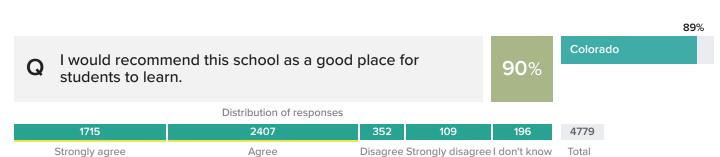

#### SCORING AND REFERENCE DATA

After responding to demographic questions, educators indicated one of four response options for each item on the survey. Scores in this report are percentages based on the proportion of staff who replied "Agree" or "Strongly Agree." Responses to "I don't Know" do not affect favorability ratings. You can see a full breakdown of how all educators responded in the "Results" section.