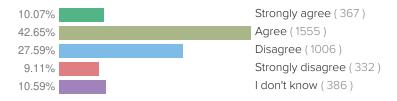

#### SCORING AND REFERENCE DATA

After responding to demographic questions, educators indicated one of four response options for each item on the survey. Scores in this report are percentages based on the proportion of staff who replied "Agree" or "Strongly Agree." Responses to "I don't Know" do not affect favorability ratings. You can see a full breakdown of how all educators responded in the "Results" section.