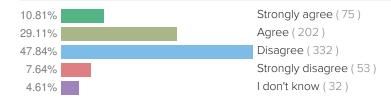

#### SCORING AND REFERENCE DATA

After responding to demographic questions, educators indicated one of four response options for each item on the survey. Scores in this report are percentages based on the proportion of staff who replied "Agree" or "Strongly Agree." Responses to "I don't Know" do not affect favorability ratings. You can see a full breakdown of how all educators responded in the "Results" section.