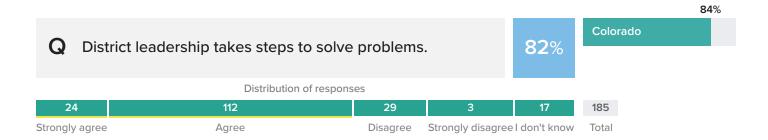

#### SCORING AND REFERENCE DATA

After responding to demographic questions, educators indicated one of four response options for each item on the survey. Scores in this report are percentages based on the proportion of staff who replied "Agree" or "Strongly Agree." Responses to "I don't Know" do not affect favorability ratings. You can see a full breakdown of how all educators responded in the "Results" section.