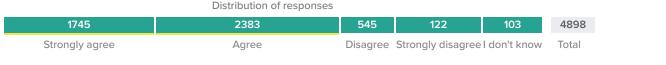

#### SCORING AND REFERENCE DATA

After responding to demographic questions, educators indicated one of four response options for each item on the survey. Scores in this report are percentages based on the proportion of staff who replied "Agree" or "Strongly Agree." Responses to "I don't Know" do not affect favorability ratings. You can see a full breakdown of how all educators responded in the "Results" section.