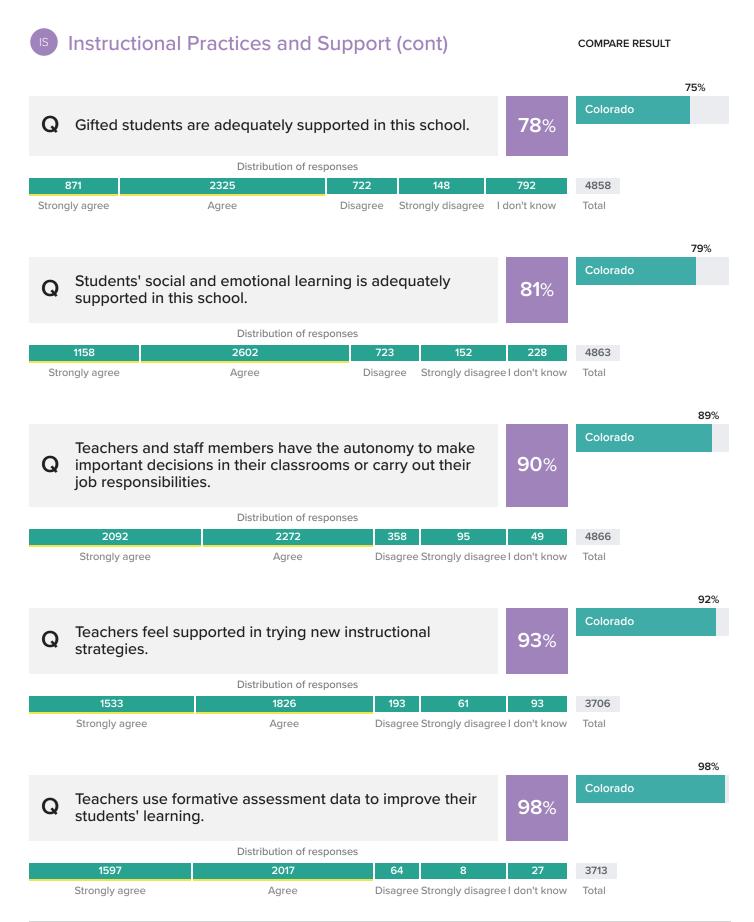

ts for various student groups.



**OVERALL FAVORABILITY** 

COMPARE RESULT

Q Staff in this school consistently seek new and improved ways of providing instruction.

88%

Colorado

Distribution of responses



87%

88%

Q Staff in this school hold themselves accountable for the academic growth of every child.



Colorado

Distribution of responses

| 1034           | 2051  | 369      | 55                | 202          | 3711  |
|----------------|-------|----------|-------------------|--------------|-------|
| Strongly agree | Agree | Disagree | Strongly disagree | I don't know | Total |

73%

**Q** The school provides opportunities for me to learn from other teachers.

**72**%

Colorado

Distribution of responses



More Instructional Practices and Support results on next page

















## **RESULTS**

Item level results from your report





# **Professional Development**

This section summarizes the school's general approach to professional development, including alignment with other work, adequacy and types of opportunities.







**Q** The school improvement plan (e.g., Unified Improvement Plan) influences teachers' professional learning choices.

**71**%

Colorado

71%

COMPARE RESULT

Distribution of responses







More Professional Development results on next page

















# PD Professional Development (cont)

COMPARE RESULT

#### Q Which of the following would be most beneficial for you to learn more about?







Item level results from your report





This area focuses on the availability of and use of time.







59% Colorado Teachers and sup