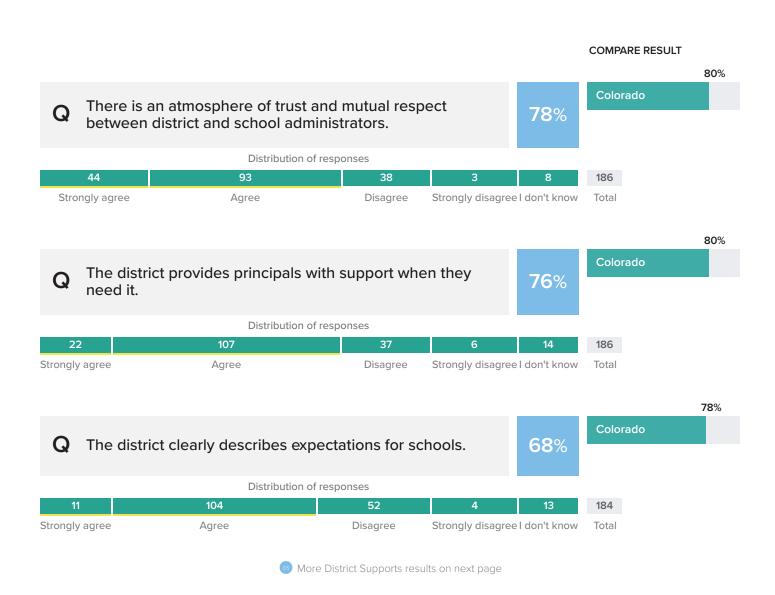

e employment plans.



**OVERALL FAVORABILITY** 







Colorado I feel satisfied with the recognition I get for doing a good **72**% job. Distribution of responses 1144 2176 935 357 4778 166 Strongly agree Agree Disagree Strongly disagree I don't know Total More General Reflection results on next page

73%





# General Reflection (cont)

#### COMPARE RESULT

#### Q

# Which of the following most affects your decision about whether to continue working at this school?



#### Q

#### Which of the following best describes your plans after the end of this school year?







Item level results from your report





### **District Supports**

Unique to building leaders, these questions ask about their impressions of the level of district support for the school.



**OVERALL FAVORABILITY** 







#### **District Supports (cont)** COMPARE RESULT **75**% Colorado The district provides constructive feedback to school **69**% leadership to improve performance. Distribution of responses 186 91 44 Strongly agree Agree Disagree Strongly disagree I don't know Total **77**% Colorado School leaderships' effectiveness is accurately assessed 71% through the district's evaluation process. Distribution of responses 87 184 Strongly disagree I don't know Strongly agree Agree Disagree Total **72**% Colorado The district makes principal professional development a 74% priority. Distribution of responses 103 38 6 186 Strongly agree Agree Disagree Strongly disagree I don't know Total **82**% Colorado My school receives instructional resources on par with **65**% other schools in the district. Dis