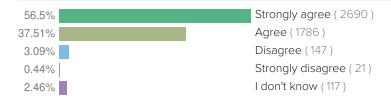

#### SCORING AND REFERENCE DATA

After responding to demographic questions, educators indicated one of four response options for each item on the survey. Scores in this report are percentages based on the proportion of staff who replied "Agree" or "Strongly Agree." Responses to "I don't Know" do not affect favorability ratings. You can see a full breakdown of how all educators responded in the "Results" section.