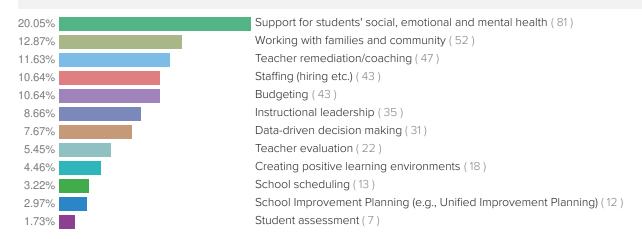

# **HOW INSIGHTS WORK**

This page helps you track performance across your district. Each row within the table below shows the construct-level and the overall results for each qualifying participating school. This list is arranged by Overall Results.