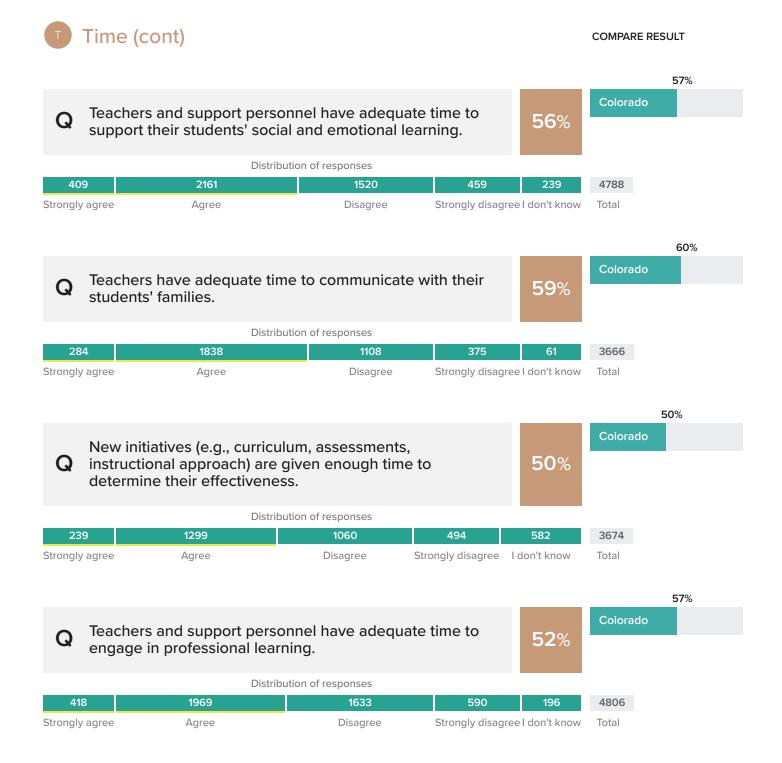

#### SCORING AND REFERENCE DATA

After responding to demographic questions, educators indicated one of four response options for each item on the survey. Scores in this report are percentages based on the proportion of staff who replied "Agree" or "Strongly Agree." Responses to "I don't Know" do not affect favorability ratings. You can see a full breakdown of how all educators responded in the "Results" section.