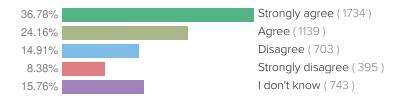

, including academics and socio-emotional supports.

Our school has established an effective tiered system of supports for students (e.g., MTSS, Student Intervention Teams, Response to Intervention).



Q Our school's system of support for students help students get back on track academically.



Our school's system of support for students help students get the social-emotional support they need.









**Q** Our school's system of support for students makes my job easier.







Item level results from your report





#### Pandemic Impact on Teaching / Job

This section focuses on pandemic impacts on staff during the current year.

#### THE PANDEMIC NEGATIVELY AFFECTED THE FOLLOWING ASPECTS OF MY JOB:









# Q Having to teach/provide support online and in person at the same time.



More Pandemic Impact on Teaching / Job results on next page







# Pandemic Impact on Teaching / Job (cont)

#### **Q** Interactions with students' parents/guardians.



# Q Student engagement.



# **Q** Engagement with my colleagues.



# **Q** Enforcing public health measures (like getting students to wear masks).







Item level results from your report





### Support for Own Wellbeing

This section focuses on supports for staff wellbeing.

Q I am comfortable working in my school given the safety and health protocols currently in place.



 $\boldsymbol{Q}\quad \boldsymbol{I}$  am getting adequate support to do my job during this time.



**Q** I am getting adequate social emotional support for myself during this time.



More Support for Own Wellbeing results on next page