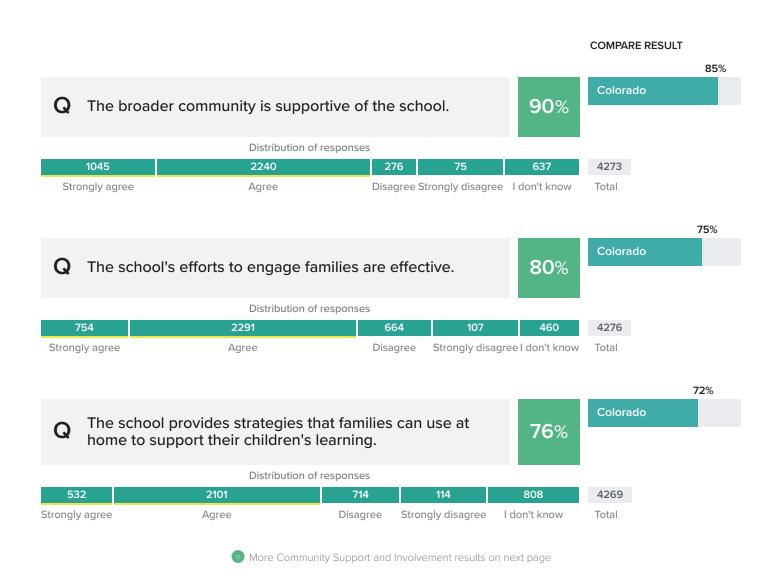

Distribution of responses 560 2051 1387 4810 Strongly disagree I don't know Strongly agree Agree Disagree Total















Item level results from your report





#### **Facilities and Resources**

This section focuses on student class size, instructional resources, and safety.



**OVERALL FAVORABILITY** 

#### COMPARE RESULT 77% Colorado Class size(s)/the number of students served is 84% reasonable. Distribution of responses 1164 2787 589 176 80 4796 Strongly agree Agree Disagree Strongly disagree I don't know Total









# Facilities and Resources (cont)

#### COMPARE RESULT







Item level results from your report





### Community Support and Involvement

This section summarizes the school's approach to family and community support and engagement.



OVERALL FAVORABILITY









COMPARE RESULT







Item level results from your report





#### **General Reflection**

This area is gauges staff's overall impressions of the school, as well as future employment plans.



**OVERALL FAVORABILITY** 







Colorado I feel satisfied with the recognition I get for doing a good **72**% job. Distribution of responses 1144 2176 935 357 4778 166 Strongly agree Agree Disagree Strongly disagree I don't know Total More General Reflection results on next page

73%





# General Reflection (cont)

#### COMPARE RESULT

#### Q

# Which of the following most affects your decision about whether to continue working at this school?



#### Q

#### Which of the following best describes your plans after the end of this school year?







Item level results from your report