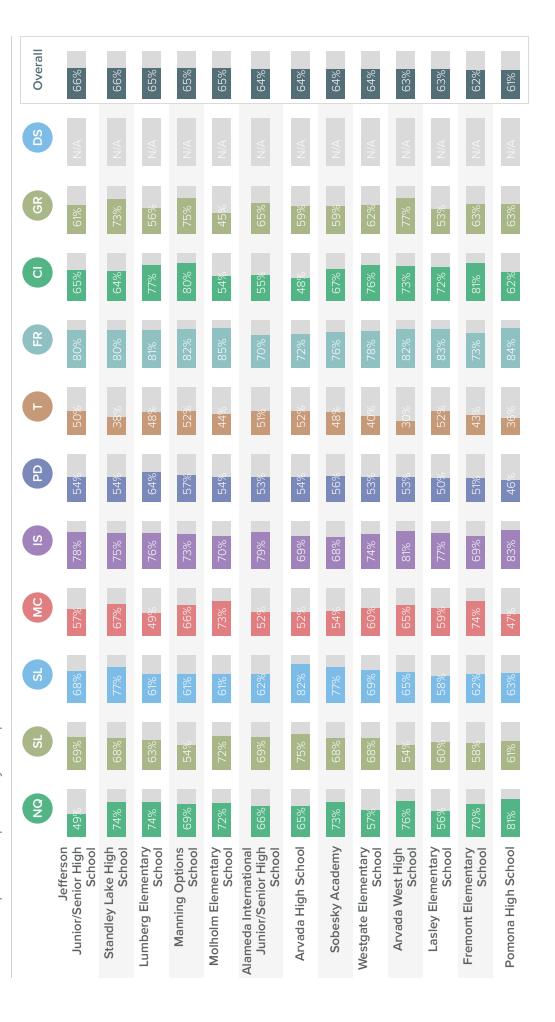

# **HOW INSIGHTS WORK**

This page helps you track performance across your district. Each row within the table below shows the construct-level and the overall results for each qualifying participating school. This list is arranged by Overall Results.

| Overall                                                                                                                                                                                                                                                                                                                                                                                                                                                                                                                                                                                                                                                                                                                                                                                                                                                                                                                                                                                                                                                                                                                                                                                                                                                                                                                                                                                                                                                                                                                                                                                                                                                                                                                                                                                                                                                                                                                                                                                                                                                                                                                        | <b>%</b> LL             | <b>%96</b>              | 94%                               | 94%                  | 93%                             | %06                       | %06                             | %06                               | %06                             | %06                            |
|--------------------------------------------------------------------------------------------------------------------------------------------------------------------------------------------------------------------------------------------------------------------------------------------------------------------------------------------------------------------------------------------------------------------------------------------------------------------------------------------------------------------------------------------------------------------------------------------------------------------------------------------------------------------------------------------------------------------------------------------------------------------------------------------------------------------------------------------------------------------------------------------------------------------------------------------------------------------------------------------------------------------------------------------------------------------------------------------------------------------------------------------------------------------------------------------------------------------------------------------------------------------------------------------------------------------------------------------------------------------------------------------------------------------------------------------------------------------------------------------------------------------------------------------------------------------------------------------------------------------------------------------------------------------------------------------------------------------------------------------------------------------------------------------------------------------------------------------------------------------------------------------------------------------------------------------------------------------------------------------------------------------------------------------------------------------------------------------------------------------------------|-------------------------|-------------------------|-----------------------------------|----------------------|---------------------------------|---------------------------|---------------------------------|-----------------------------------|---------------------------------|--------------------------------|
| DS                                                                                                                                                                                                                                                                                                                                                                                                                                                                                                                                                                                                                                                                                                                                                                                                                                                                                                                                                                                                                                                                                                                                                                                                                                                                                                                                                                                                                                                                                                                                                                                                                                                                                                                                                                                                                                                                                                                                                                                                                                                                                                                             | 72%                     |                         | Y/A                               |                      | A/N                             |                           | Y/Z                             |                                   | N/A                             |                                |
| GR                                                                                                                                                                                                                                                                                                                                                                                                                                                                                                                                                                                                                                                                                                                                                                                                                                                                                                                                                                                                                                                                                                                                                                                                                                                                                                                                                                                                                                                                                                                                                                                                                                                                                                                                                                                                                                                                                                                                                                                                                                                                                                                             | 83%                     | 100%                    | 100%                              | 100%                 | 82%                             | 83%                       | 828                             | %66                               | %86                             | %26                            |
| Ō                                                                                                                                                                                                                                                                                                                                                                                                                                                                                                                                                                                                                                                                                                                                                                                                                                                                                                                                                                                                                                                                                                                                                                                                                                                                                                                                                                                                                                                                                                                                                                                                                                                                                                                                                                                                                                                                                                                                                                                                                                                                                                                              | 82%                     | 94%                     | 100%                              | %26                  | %66                             | 81%                       | %66                             | 100%                              | 100%                            | %86                            |
| THE CHAPTER STATES AND ADDRESS OF THE CH | %9 <b>8</b>             | %86                     | 85%                               | %96                  | 81%                             | %96                       | 828                             | %88                               | %68                             | %06                            |
| F                                                                                                                                                                                                                                                                                                                                                                                                                                                                                                                                                                                                                                                                                                                                                                                                                                                                                                                                                                                                                                                                                                                                                                                                                                                                                                                                                                                                                                                                                                                                                                                                                                                                                                                                                                                                                                                                                                                                                                                                                                                                                                                              | 25%                     | %86                     | 20%                               | 94%                  | 71%                             | %06                       | 72%                             | %89                               | %09                             | %89                            |
| PD                                                                                                                                                                                                                                                                                                                                                                                                                                                                                                                                                                                                                                                                                                                                                                                                                                                                                                                                                                                                                                                                                                                                                                                                                                                                                                                                                                                                                                                                                                                                                                                                                                                                                                                                                                                                                                                                                                                                                                                                                                                                                                                             | % <b>89</b>             | 85%                     | 826                               | 87%                  | 91%                             | 87%                       | 83%                             | 87%                               | %98                             | %68                            |
| <u>s</u>                                                                                                                                                                                                                                                                                                                                                                                                                                                                                                                                                                                                                                                                                                                                                                                                                                                                                                                                                                                                                                                                                                                                                                                                                                                                                                                                                                                                                                                                                                                                                                                                                                                                                                                                                                                                                                                                                                                                                                                                                                                                                                                       | 82%                     | %86                     | %66                               | %66                  | 94%                             | 92%                       | 83%                             | 826                               | 83%                             | 91%                            |
| MO                                                                                                                                                                                                                                                                                                                                                                                                                                                                                                                                                                                                                                                                                                                                                                                                                                                                                                                                                                                                                                                                                                                                                                                                                                                                                                                                                                                                                                                                                                                                                                                                                                                                                                                                                                                                                                                                                                                                                                                                                                                                                                                             | 77%                     | 100%                    | 100%                              | %56                  | 82%                             | %06                       | %86                             | 87%                               | 828                             | 92%                            |
| S                                                                                                                                                                                                                                                                                                                                                                                                                                                                                                                                                                                                                                                                                                                                                                                                                                                                                                                                                                                                                                                                                                                                                                                                                                                                                                                                                                                                                                                                                                                                                                                                                                                                                                                                                                                                                                                                                                                                                                                                                                                                                                                              | %62                     | %56                     | 81%                               | %96                  | %66                             | %96                       | 94%                             | %96                               | 828%                            | 828                            |
| S                                                                                                                                                                                                                                                                                                                                                                                                                                                                                                                                                                                                                                                                                                                                                                                                                                                                                                                                                                                                                                                                                                                                                                                                                                                                                                                                                                                                                                                                                                                                                                                                                                                                                                                                                                                                                                                                                                                                                                                                                                                                                                                              | %08                     | %26                     | %86                               | 828                  | %26                             | 94%                       | 94%                             | 94%                               | %66                             | %26                            |
| ON N                                                                                                                                                                                                                                                                                                                                                                                                                                                                                                                                                                                                                                                                                                                                                                                                                                                                                                                                                                                                                                                                                                                                                                                                                                                                                                                                                                                                                                                                                                                                                                                                                                                                                                                                                                                                                                                                                                                                                                                                                                                                                                                           | 71%                     | 100%                    | 84%                               | 78%                  | %88                             | %29                       | 72%                             | 85%                               | 83%                             | 100%                           |
|                                                                                                                                                                                                                                                                                                                                                                                                                                                                                                                                                                                                                                                                                                                                                                                                                                                                                                                                                                                                                                                                                                                                                                                                                                                                                                                                                                                                                                                                                                                                                                                                                                                                                                                                                                                                                                                                                                                                                                                                                                                                                                                                | FAVORABILITY<br>AVERAGE | Longview High<br>School | Red Rocks<br>Elementary<br>School | Warren Tech<br>South | Ralston<br>Elementary<br>School | Jeffco Virtual<br>Academy | Leawood<br>Elementary<br>School | Marshdale<br>Elementary<br>School | Peiffer<br>Elementary<br>School | Warder<br>Elementary<br>School |