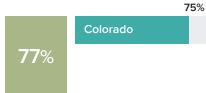

#### SCORING AND REFERENCE DATA

After responding to demographic questions, educators indicated one of four response options for each item on the survey. Scores in this report are percentages based on the proportion of staff who replied "Agree" or "Strongly Agree." Responses to "I don't Know" do not affect favorability ratings. You can see a full breakdown of how all educators responded in the "Results" section.