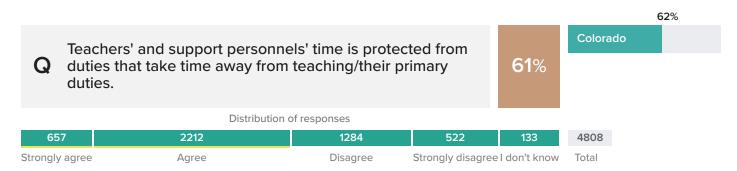

#### SCORING AND REFERENCE DATA

After responding to demographic questions, educators indicated one of four response options for each item on the survey. Scores in this report are percentages based on the proportion of staff who replied "Agree" or "Strongly Agree." Responses to "I don't Know" do not affect favorability ratings. You can see a full breakdown of how all educators responded in the "Results" section.