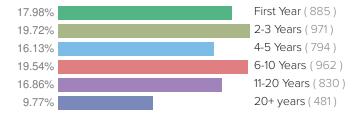

## **DEMOGRAPHICS**

Who took the survey?

The following graphics display how those who took the survey responded to the demographic questions which were included. This page allows you to understand the attributes of the survey respondents. 4923 total respondents

# D How many years have you worked at your present school in the position identified in question 1?

# D How many years have you worked in your career in this position/role?