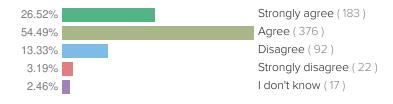

#### SCORING AND REFERENCE DATA

After responding to demographic questions, educators indicated one of four response options for each item on the survey. Scores in this report are percentages based on the proportion of staff who replied "Agree" or "Strongly Agree." Responses to "I don't Know" do not affect favorability ratings. You can see a full breakdown of how all educators responded in the "Results" section.