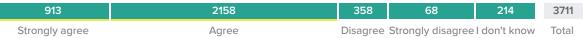

#### SCORING AND REFERENCE DATA

After responding to demographic questions, educators indicated one of four response options for each item on the survey. Scores in this report are percentages based on the proportion of staff who replied "Agree" or "Strongly Agree." Responses to "I don't Know" do not affect favorability ratings. You can see a full breakdown of how all educators responded in the "Results" section.