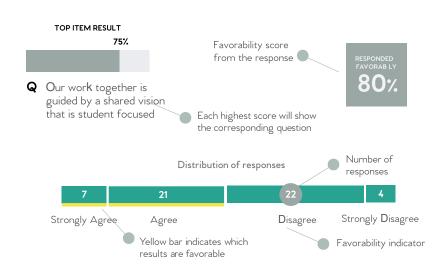

#### SCORING AND REFERENCE DATA

After responding to demographic questions, educators indicated one of four response options for each item on the survey. Scores in this report are percentages based on the proportion of staff who replied "Agree" or "Strongly Agree." Responses to "I don't Know" do not affect favorability ratings. You can see a full breakdown of how all educators responded in the "Results" section.

Items on the TLCC have varying levels of meaning by design, so it is not as easy as simply looking at the highest and lowest items to identify strengths and areas of improvement. When examining a school's results, you should think carefully about the priorities of your school(s) and departments, and then identify relative strengths and weaknesses across teachers and schools.

#### **USE OF CHARTS & LEGENDS**