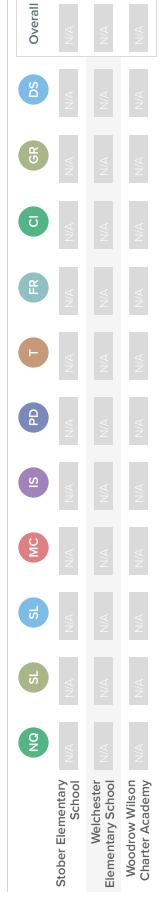

# **HOW INSIGHTS WORK**

This page helps you track performance across your district. Each row within the table below shows the construct-level and the overall results for each qualifying participating school. This list is arranged by Overall Results.

| Overall                                                                                                                                                                                                                                                                                                                                                                                                                                                                                                                                                                                                                                                                                                                                                                                                                                                                                                                                                                                                                                                                                                                                                                                                                                                                                                                                                                                                                                                                                                                                                                                                                                                                                                                                                                                                                                                                                                                                                                                                                                                                                                                        | <b>%</b> LL             | <b>%96</b>              | 94%                               | 94%                  | 93%                             | %06                       | %06                             | %06                               | %06                             | %06                            |
|--------------------------------------------------------------------------------------------------------------------------------------------------------------------------------------------------------------------------------------------------------------------------------------------------------------------------------------------------------------------------------------------------------------------------------------------------------------------------------------------------------------------------------------------------------------------------------------------------------------------------------------------------------------------------------------------------------------------------------------------------------------------------------------------------------------------------------------------------------------------------------------------------------------------------------------------------------------------------------------------------------------------------------------------------------------------------------------------------------------------------------------------------------------------------------------------------------------------------------------------------------------------------------------------------------------------------------------------------------------------------------------------------------------------------------------------------------------------------------------------------------------------------------------------------------------------------------------------------------------------------------------------------------------------------------------------------------------------------------------------------------------------------------------------------------------------------------------------------------------------------------------------------------------------------------------------------------------------------------------------------------------------------------------------------------------------------------------------------------------------------------|-------------------------|-------------------------|-----------------------------------|----------------------|---------------------------------|---------------------------|---------------------------------|-----------------------------------|---------------------------------|--------------------------------|
| DS                                                                                                                                                                                                                                                                                                                                                                                                                                                                                                                                                                                                                                                                                                                                                                                                                                                                                                                                                                                                                                                                                                                                                                                                                                                                                                                                                                                                                                                                                                                                                                                                                                                                                                                                                                                                                                                                                                                                                                                                                                                                                                                             | 72%                     |                         | Y/A                               |                      | A/N                             |                           | Y/Z                             |                                   | N/A                             |                                |
| GR                                                                                                                                                                                                                                                                                                                                                                                                                                                                                                                                                                                                                                                                                                                                                                                                                                                                                                                                                                                                                                                                                                                                                                                                                                                                                                                                                                                                                                                                                                                                                                                                                                                                                                                                                                                                                                                                                                                                                                                                                                                                                                                             | 83%                     | 100%                    | 100%                              | 100%                 | 82%                             | 83%                       | 828                             | %66                               | %86                             | %26                            |
| Ō                                                                                                                                                                                                                                                                                                                                                                                                                                                                                                                                                                                                                                                                                                                                                                                                                                                                                                                                                                                                                                                                                                                                                                                                                                                                                                                                                                                                                                                                                                                                                                                                                                                                                                                                                                                                                                                                                                                                                                                                                                                                                                                              | 82%                     | 94%                     | 100%                              | %26                  | %66                             | 81%                       | %66                             | 100%                              | 100%                            | %86                            |
| THE CHAPTER STATES AND ADDRESS OF THE CH | %9 <b>8</b>             | %86                     | 85%                               | %96                  | 81%                             | %96                       | 828                             | %88                               | %68                             | %06                            |
| F                                                                                                                                                                                                                                                                                                                                                                                                                                                                                                                                                                                                                                                                                                                                                                                                                                                                                                                                                                                                                                                                                                                                                                                                                                                                                                                                                                                                                                                                                                                                                                                                                                                                                                                                                                                                                                                                                                                                                                                                                                                                                                                              | 25%                     | %86                     | 20%                               | 94%                  | 71%                             | %06                       | 72%                             | %89                               | %09                             | %89                            |
| PD                                                                                                                                                                                                                                                                                                                                                                                                                                                                                                                                                                                                                                                                                                                                                                                                                                                                                                                                                                                                                                                                                                                                                                                                                                                                                                                                                                                                                                                                                                                                                                                                                                                                                                                                                                                                                                                                                                                                                                                                                                                                                                                             | % <b>89</b>             | 85%                     | 826                               | 87%                  | 91%                             | 87%                       | 83%                             | 87%                               | %98                             | %68                            |
| <u>s</u>                                                                                                                                                                                                                                                                                                                                                                                                                                                                                                                                                                                                                                                                                                                                                                                                                                                                                                                                                                                                                                                                                                                                                                                                                                                                                                                                                                                                                                                                                                                                                                                                                                                                                                                                                                                                                                                                                                                                                                                                                                                                                                                       | 82%                     | %86                     | %66                               | %66                  | 94%                             | 92%                       | 83%                             | 826                               | 83%                             | 91%                            |
| MO                                                                                                                                                                                                                                                                                                                                                                                                                                                                                                                                                                                                                                                                                                                                                                                                                                                                                                                                                                                                                                                                                                                                                                                                                                                                                                                                                                                                                                                                                                                                                                                                                                                                                                                                                                                                                                                                                                                                                                                                                                                                                                                             | 77%                     | 100%                    | 100%                              | %56                  | 82%                             | %06                       | %86                             | 87%                               | 828                             | 92%                            |
| S                                                                                                                                                                                                                                                                                                                                                                                                                                                                                                                                                                                                                                                                                                                                                                                                                                                                                                                                                                                                                                                                                                                                                                                                                                                                                                                                                                                                                                                                                                                                                                                                                                                                                                                                                                                                                                                                                                                                                                                                                                                                                                                              | %62                     | %56                     | 81%                               | %96                  | %66                             | %96                       | 94%                             | %96                               | 828%                            | 828                            |
| S                                                                                                                                                                                                                                                                                                                                                                                                                                                                                                                                                                                                                                                                                                                                                                                                                                                                                                                                                                                                                                                                                                                                                                                                                                                                                                                                                                                                                                                                                                                                                                                                                                                                                                                                                                                                                                                                                                                                                                                                                                                                                                                              | %08                     | %26                     | %86                               | 828                  | %26                             | 94%                       | 94%                             | 94%                               | %66                             | %26                            |
| ON N                                                                                                                                                                                                                                                                                                                                                                                                                                                                                                                                                                                                                                                                                                                                                                                                                                                                                                                                                                                                                                                                                                                                                                                                                                                                                                                                                                                                                                                                                                                                                                                                                                                                                                                                                                                                                                                                                                                                                                                                                                                                                                                           | 71%                     | 100%                    | 84%                               | 78%                  | %88                             | %29                       | 72%                             | 85%                               | 83%                             | 100%                           |
|                                                                                                                                                                                                                                                                                                                                                                                                                                                                                                                                                                                                                                                                                                                                                                                                                                                                                                                                                                                                                                                                                                                                                                                                                                                                                                                                                                                                                                                                                                                                                                                                                                                                                                                                                                                                                                                                                                                                                                                                                                                                                                                                | FAVORABILITY<br>AVERAGE | Longview High<br>School | Red Rocks<br>Elementary<br>School | Warren Tech<br>South | Ralston<br>Elementary<br>School | Jeffco Virtual<br>Academy | Leawood<br>Elementary<br>School | Marshdale<br>Elementary<br>School | Peiffer<br>Elementary<br>School | Warder<br>Elementary<br>School |