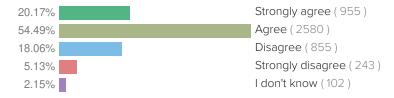

#### SCORING AND REFERENCE DATA

After responding to demographic questions, educators indicated one of four response options for each item on the survey. Scores in this report are percentages based on the proportion of staff who replied "Agree" or "Strongly Agree." Responses to "I don't Know" do not affect favorability ratings. You can see a full breakdown of how all educators responded in the "Results" section.