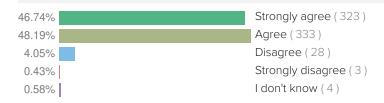

#### SCORING AND REFERENCE DATA

After responding to demographic questions, educators indicated one of four response options for each item on the survey. Scores in this report are percentages based on the proportion of staff who replied "Agree" or "Strongly Agree." Responses to "I don't Know" do not affect favorability ratings. You can see a full breakdown of how all educators responded in the "Results" section.