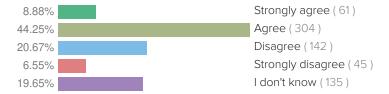

their general satisfaction in their work.

# **Q** I feel respected by teachers in my school.



# **Q** I feel respected by school leaders in my school.



# **Q** I feel respected by students in my school.



More [ESP] Job Satisfaction results on next page





# [ESP] Job Satisfaction (cont)

### **Q** My work schedule fits my personal needs.



# **Q** My work is very stressful.



# Q I feel I am part of a team working towards the same goal.



#### **Q** I feel adequately compensated for my work.



More [ESP] Job Satisfaction results on next page





# [ESP] Job Satisfaction (cont)

#### **Q** My work duties reflect my initial expectations of the role.



# Q Frequent changes in my work duties make my job more stressful.



# **Q** I have ways to advance my career in education.







Item level results from your report





### [ESP] Roles & Responsibilities

Unique to education support professionals, this section focuses on the clarity and appropriateness of their roles and responsibilities.

### Q I am comfortable with the tasks I am asked to perform.



# $\boldsymbol{Q}\ \ \boldsymbol{I}$ am not asked to work more hours than $\boldsymbol{I}$ am compensated for.



### **Q** I know and understand my role.



More [ESP] Roles & Responsibilities results on next page







# [ESP] Roles & Responsibilities (cont)

### Q I was properly trained for my job.



# **Q** My role is to support student independence.



### **Q** I am sometimes asked to take on the role of a licensed teacher.



# **Q** I receive adequate guidance about my role.