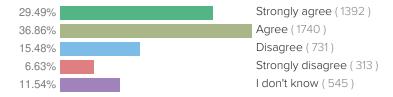

#### SCORING AND REFERENCE DATA

After responding to demographic questions, educators indicated one of four response options for each item on the survey. Scores in this report are percentages based on the proportion of staff who replied "Agree" or "Strongly Agree." Responses to "I don't Know" do not affect favorability ratings. You can see a full breakdown of how all educators responded in the "Results" section.