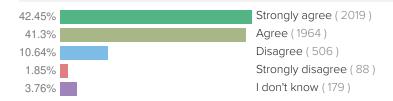

#### SCORING AND REFERENCE DATA

After responding to demographic questions, educators indicated one of four response options for each item on the survey. Scores in this report are percentages based on the proportion of staff who replied "Agree" or "Strongly Agree." Responses to "I don't Know" do not affect favorability ratings. You can see a full breakdown of how all educators responded in the "Results" section.