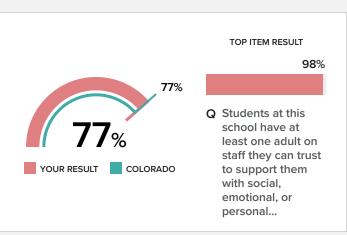

#### SCORING AND REFERENCE DATA

After responding to demographic questions, educators indicated one of four response options for each item on the survey. Scores in this report are percentages based on the proportion of staff who replied "Agree" or "Strongly Agree." Responses to "I don't Know" do not affect favorability ratings. You can see a full breakdown of how all educators responded in the "Results" section.

Items on the TLCC have varying levels of meaning by design, so it is not as easy as simply looking at the highest and lowest items to identify strengths and areas of improvement. When examining a school's results, you should think carefully about the priorities of your school(s) and departments, and then identify relative strengths and weaknesses across teachers and schools.