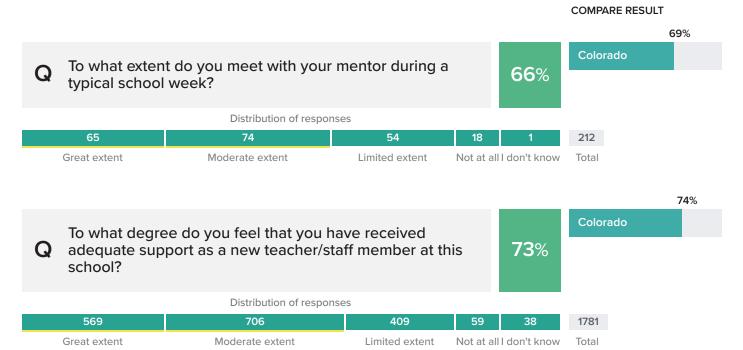

#### SCORING AND REFERENCE DATA

After responding to demographic questions, educators indicated one of four response options for each item on the survey. Scores in this report are percentages based on the proportion of staff who replied "Agree" or "Strongly Agree." Responses to "I don't Know" do not affect favorability ratings. You can see a full breakdown of how all educators responded in the "Results" section.