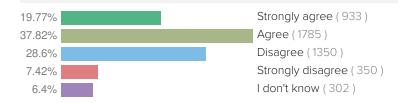

Response to Intervention).



Q Our school's system of support for students help students get back on track academically.



Our school's system of support for students help students get the social-emotional support they need.









**Q** Our school's system of support for students makes my job easier.







Item level results from your report





#### Pandemic Impact on Teaching / Job

This section focuses on pandemic impacts on staff during the current year.

#### THE PANDEMIC NEGATIVELY AFFECTED THE FOLLOWING ASPECTS OF MY JOB:









# Q Having to teach/provide support online and in person at the same time.



More Pandemic Impact on Teaching / Job results on next page







# Pandemic Impact on Teaching / Job (cont)

#### **Q** Interactions with students' parents/guardians.



# Q Student engagement.



# **Q** Engagement with my colleagues.



# **Q** Enforcing public health measures (like getting students to wear masks).







Item level results from your report





### Support for Own Wellbeing

This section focuses on supports for staff wellbeing.

Q I am comfortable working in my school given the safety and health protocols currently in place.



 $\boldsymbol{Q}\quad \boldsymbol{I}$  am getting adequate support to do my job during this time.



**Q** I am getting adequate social emotional support for myself during this time.



More Support for Own Wellbeing results on next page







# Support for Own Wellbeing (cont)

Q

Sometimes people struggle with their mental health. If I was concerned about my mental health, I would have access to the support