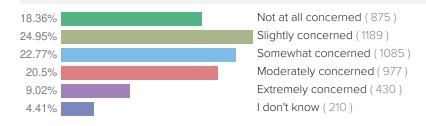

t know

41

Disagree

Distribution of responses

88

Agree

19

Strongly agree

185

Total







#### COMPARE RESULT



# In which of the following areas (if any) do you need additional support to lead your school effectively?







Item level results from your report





#### **Student Challenges**

This section focuses on concerns regarding pandemic impacts on students during the current school year.

# PLEASE INDICATE YOUR LEVEL OF CONCERN FOR EACH OF THE FOLLOWING PANDEMIC IMPACTS ON YOUR STUDENTS DURING THE CURRENT SCHOOL YEAR:









# Student Challenges (cont)

# Q Increases in learning gaps.



#### Q Insufficient home learning support.



### Q Student worries about their family's health, safety or economic security.



### **Q** Student stress about assessment and grading.



More Student Challenges results on next page





# Sc Student Challenges (cont)

#### Q Lack of access to basic needs (e.g., food, shelter, safety).



#### **Q** Lack of access to technology/internet.







Item level results from your report





#### Support for Student Wellbeing

This section includes staff comfort level and preparedness to support student wellbeing.

# Q I value being a trusted adult for students in my school.



# **Q** I feel comfortable discussing life skills with my students.



# **Q** I feel comfortable discussing resilience strategies with my students.



w More Support for Student Wellbeing results on next page







# Support for Student Wellbeing (cont)

#### Q I feel comfortable discussing mental health with my students.



# **Q** I feel comfortable d