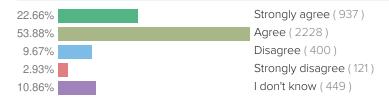

#### SCORING AND REFERENCE DATA

After responding to demographic questions, educators indicated one of four response options for each item on the survey. Scores in this report are percentages based on the proportion of staff who replied "Agree" or "Strongly Agree." Responses to "I don't Know" do not affect favorability ratings. You can see a full breakdown of how all educators responded in the "Results" section.