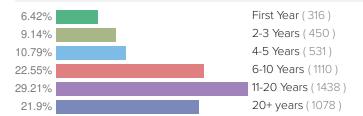

# D How many years have you worked at your present school in the position identified in question 1?

# D How many years have you worked in your career in this position/role?