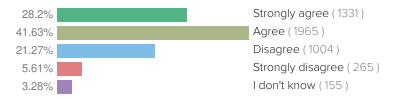

#### SCORING AND REFERENCE DATA

After responding to demographic questions, educators indicated one of four response options for each item on the survey. Scores in this report are percentages based on the proportion of staff who replied "Agree" or "Strongly Agree." Responses to "I don't Know" do not affect favorability ratings. You can see a full breakdown of how all educators responded in the "Results" section.