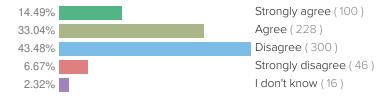

#### SCORING AND REFERENCE DATA

After responding to demographic questions, educators indicated one of four response options for each item on the survey. Scores in this report are percentages based on the proportion of staff who replied "Agree" or "Strongly Agree." Responses to "I don't Know" do not affect favorability ratings. You can see a full breakdown of how all educators responded in the "Results" section.