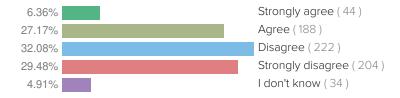

#### SCORING AND REFERENCE DATA

After responding to demographic questions, educators indicated one of four response options for each item on the survey. Scores in this report are percentages based on the proportion of staff who replied "Agree" or "Strongly Agree." Responses to "I don't Know" do not affect favorability ratings. You can see a full breakdown of how all educators responded in the "Results" section.