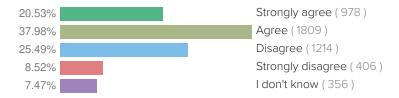

#### SCORING AND REFERENCE DATA

After responding to demographic questions, educators indicated one of four response options for each item on the survey. Scores in this report are percentages based on the proportion of staff who replied "Agree" or "Strongly Agree." Responses to "I don't Know" do not affect favorability ratings. You can see a full breakdown of how all educators responded in the "Results" section.

Items on the TLCC have varying levels of meaning by design, so it is not as easy as simply looking at the highest and lowest items to identify strengths and areas of improvement. When examining a school's results, you should think carefully about the priorities of your school(s) and departments, and then identify relative strengths and weaknesses across teachers and schools.