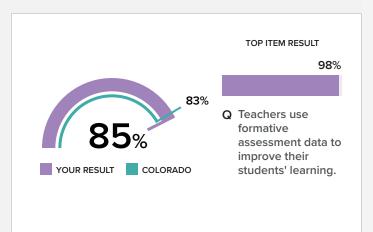

#### SCORING AND REFERENCE DATA

After responding to demographic questions, educators indicated one of four response options for each item on the survey. Scores in this report are percentages based on the proportion of staff who replied "Agree" or "Strongly Agree." Responses to "I don't Know" do not affect favorability ratings. You can see a full breakdown of how all educators responded in the "Results" section.

Items on the TLCC have varying levels of meaning by design, so it is not as easy as simply looking at the highest and lowest items to identify strengths and areas of improvement. When examining a school's results, you should think carefully about the priorities of your school(s) and departments, and then identify relative strengths and weaknesses across teachers and schools.