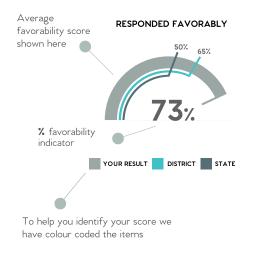

#### SCORING AND REFERENCE DATA

After responding to demographic questions, educators indicated one of four response options for each item on the survey. Scores in this report are percentages based on the proportion of staff who replied "Agree" or "Strongly Agree." Responses to "I don't Know" do not affect favorability ratings. You can see a full breakdown of how all educators responded in the "Results" section.

#### **USE OF CHARTS & LEGENDS**