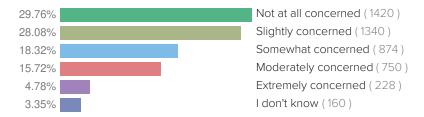

r school effectively?







Item level results from your report





#### **Student Challenges**

This section focuses on concerns regarding pandemic impacts on students during the current school year.

# PLEASE INDICATE YOUR LEVEL OF CONCERN FOR EACH OF THE FOLLOWING PANDEMIC IMPACTS ON YOUR STUDENTS DURING THE CURRENT SCHOOL YEAR:









# Student Challenges (cont)

# Q Increases in learning gaps.



#### Q Insufficient home learning support.



### Q Student worries about their family's health, safety or economic security.



### **Q** Student stress about assessment and grading.



More Student Challenges results on next page





# Sc Student Challenges (cont)

#### Q Lack of access to basic needs (e.g., food, shelter, safety).



#### **Q** Lack of access to technology/internet.







Item level results from your report





#### Support for Student Wellbeing

This section includes staff comfort level and preparedness to support student wellbeing.

# Q I value being a trusted adult for students in my school.



# **Q** I feel comfortable discussing life skills with my students.



# **Q** I feel comfortable discussing resilience strategies with my students.



w More Support for Student Wellbeing results on next page







# Support for Student Wellbeing (cont)

#### Q I feel comfortable discussing mental health with my students.



# **Q** I feel comfortable discussing suicide with students.



# Q I feel adequately prepared to support students' social-emotional wellbeing.



### **Q** I have access to adequate supports if I have concerns about students' mental