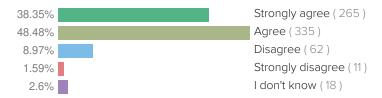

#### SCORING AND REFERENCE DATA

After responding to demographic questions, educators indicated one of four response options for each item on the survey. Scores in this report are percentages based on the proportion of staff who replied "Agree" or "Strongly Agree." Responses to "I don't Know" do not affect favorability ratings. You can see a full breakdown of how all educators responded in the "Results" section.