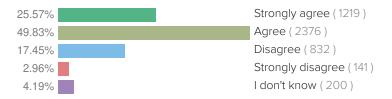

#### SCORING AND REFERENCE DATA

After responding to demographic questions, educators indicated one of four response options for each item on the survey. Scores in this report are percentages based on the proportion of staff who replied "Agree" or "Strongly Agree." Responses to "I don't Know" do not affect favorability ratings. You can see a full breakdown of how all educators responded in the "Results" section.

Items on the TLCC have varying levels of meaning by design, so it is not as easy as simply looking at the highest and lowest items to identify strengths and areas of improvement. When examining a school's results, you should think carefully about the priorities of your school(s) and departments, and then identify relative strengths and weaknesses across teachers and schools.