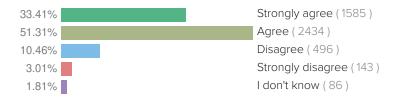

#### SCORING AND REFERENCE DATA

After responding to demographic questions, educators indicated one of four response options for each item on the survey. Scores in this report are percentages based on the proportion of staff who replied "Agree" or "Strongly Agree." Responses to "I don't Know" do not affect favorability ratings. You can see a full breakdown of how all educators responded in the "Results" section.