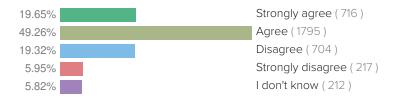

silience strategies with my students.



w More Support for Student Wellbeing results on next page







# Support for Student Wellbeing (cont)

#### Q I feel comfortable discussing mental health with my students.



# **Q** I feel comfortable discussing suicide with students.



# Q I feel adequately prepared to support students' social-emotional wellbeing.



### **Q** I have access to adequate supports if I have concerns about students' mental health.







Item level results from your report





#### **School Supports**

This section is aimed at systems of student support of the school, including academics and socio-emotional supports.

Our school has established an effective tiered system of supports for students (e.g., MTSS, Student Intervention Teams, Response to Intervention).



Q Our school's system of support for students help students get back on track academically.



Our school's system of support for students help students get the social-emotional support they need.









**Q** Our school's system of support for students makes my job easier.







Item level results from your report





#### Pandemic Impact on Teaching / Job

This section focuses on pandemic impacts on staff during the current year.

#### THE PANDEMIC NEGATIVELY AFFECTED THE FOLLOWING ASPECTS OF MY JOB:









# Q Having to teach/provide support online and in person at the same time.



More Pandemic Impact on Teaching / Job results on next page







# Pandemic Impact on Teaching / Job (cont)

#### **Q** Interactions with students' parents/guardians.



# Q Student engagement.