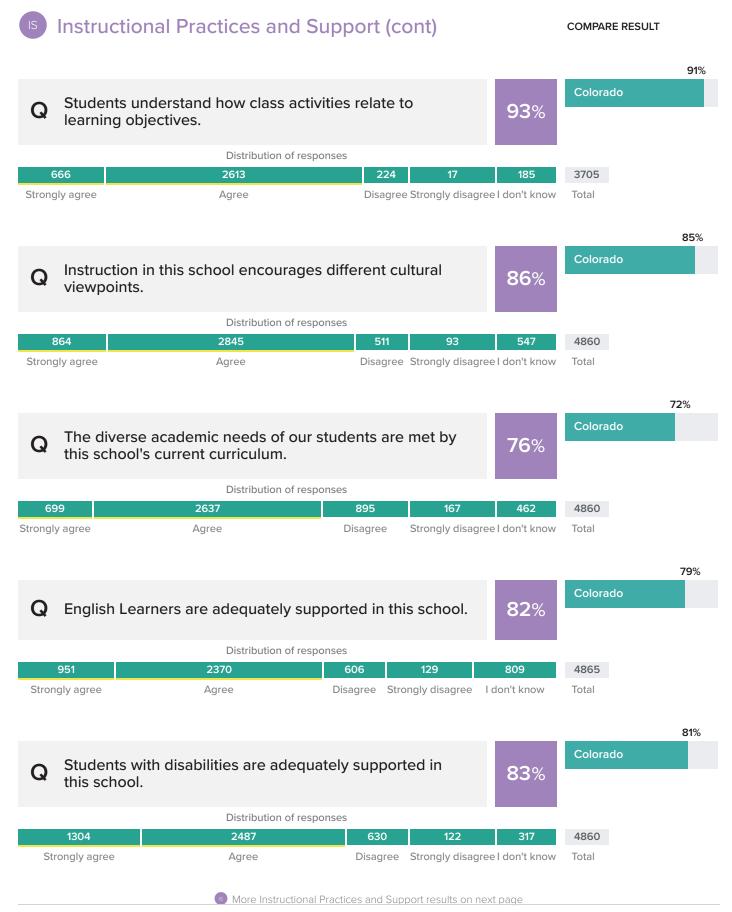

supports for various student groups.



**OVERALL FAVORABILITY** 

COMPARE RESULT

Q Staff in this school consistently seek new and improved ways of providing instruction.

88%

Colorado

Distribution of responses



87%

88%

Q Staff in this school hold themselves accountable for the academic growth of every child.



Colorado

Distribution of responses

| 1034           | 2051  | 369      | 55                | 202          | 3711  |
|----------------|-------|----------|-------------------|--------------|-------|
| Strongly agree | Agree | Disagree | Strongly disagree | I don't know | Total |

73%

**Q** The school provides opportunities for me to learn from other teachers.

**72**%

Colorado

Distribution of responses



More Instructional Practices and Support results on next page

















## **RESULTS**

Item level results from your report





# **Professional Development**

This section summarizes the school's general approach to professional development, including alignment with other work, adequacy and types of opportunities.







**Q** The school improvement plan (e.g., Unified Improvement Plan) influences teachers' professional learning choices.

**71**%

Colorado

71%

COMPARE RESULT

Distribution of responses







More Professional Development results on next page

















# PD Professional Development (cont)

COMPARE RESULT

#### Q Which of the following would be most beneficial for you to learn more about?







Item level results from your report





This area focuses on the availability of and use of time.







59% Colorado Teachers a