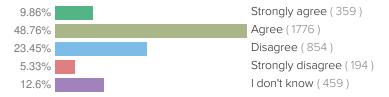

age







# Support for Student Wellbeing (cont)

#### Q I feel comfortable discussing mental health with my students.



# **Q** I feel comfortable discussing suicide with students.



# Q I feel adequately prepared to support students' social-emotional wellbeing.



### **Q** I have access to adequate supports if I have concerns about students' mental health.







Item level results from your report





#### **School Supports**

This section is aimed at systems of student support of the school, including academics and socio-emotional supports.

Our school has established an effective tiered system of supports for students (e.g., MTSS, Student Intervention Teams, Response to Intervention).



Q Our school's system of support for students help students get back on track academically.



Our school's system of support for students help students get the social-emotional support they need.









**Q** Our school's system of support for students makes my job easier.







Item level results from your report





#### Pandemic Impact on Teaching / Job

This section focuses on pandemic impacts on staff during the current year.

#### THE PANDEMIC NEGATIVELY AFFECTED THE FOLLOWING ASPECTS OF MY JOB:









# Q Having to teach/provide support online and in person at the same time.



More Pandemic Impact on Teaching / Job results on next page







# Pandemic Impact on Teaching / Job (cont)

#### **Q** Interactions with students' parents/guardians.



# Q Student engagement.



# **Q** Engagement with my colleagues.



# **Q** Enforcing public health measures (like gettin