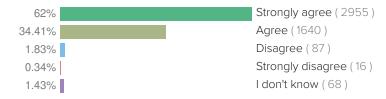

#### SCORING AND REFERENCE DATA

After responding to demographic questions, educators indicated one of four response options for each item on the survey. Scores in this report are percentages based on the proportion of staff who replied "Agree" or "Strongly Agree." Responses to "I don't Know" do not affect favorability ratings. You can see a full breakdown of how all educators responded in the "Results" section.