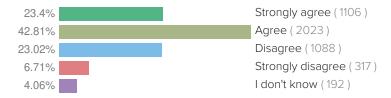

Supports**

This section is aimed at systems of student support of the school, including academics and socio-emotional supports.

Our school has established an effective tiered system of supports for students (e.g., MTSS, Student Intervention Teams, Response to Intervention).



Q Our school's system of support for students help students get back on track academically.



Our school's system of support for students help students get the social-emotional support they need.









**Q** Our school's system of support for students makes my job easier.







Item level results from your report





#### Pandemic Impact on Teaching / Job

This section focuses on pandemic impacts on staff during the current year.

#### THE PANDEMIC NEGATIVELY AFFECTED THE FOLLOWING ASPECTS OF MY JOB:









# Q Having to teach/provide support online and in person at the same time.



More Pandemic Impact on Teaching / Job results on next page







# Pandemic Impact on Teaching / Job (cont)

#### **Q** Interactions with students' parents/guardians.



# Q Student engagement.



# **Q** Engagement with my colleagues.



# **Q** Enforcing public health measures (like getting students to wear masks).







Item level results from your report





### Support for Own Wellbeing

This section focuses on supports for staff wellbeing.

Q I am comfortable working in my school given the safety and health protocols currently in place.



 $\boldsymbol{Q}\quad \boldsymbol{I}$  am getting adequate support to do my job during this time.



**Q** I am getting adequate social emotional support for myself