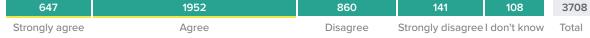

#### SCORING AND REFERENCE DATA

After responding to demographic questions, educators indicated one of four response options for each item on the survey. Scores in this report are percentages based on the proportion of staff who replied "Agree" or "Strongly Agree." Responses to "I don't Know" do not affect favorability ratings. You can see a full breakdown of how all educators responded in the "Results" section.