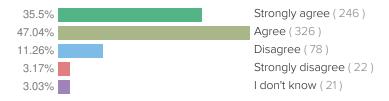

#### SCORING AND REFERENCE DATA

After responding to demographic questions, educators indicated one of four response options for each item on the survey. Scores in this report are percentages based on the proportion of staff who replied "Agree" or "Strongly Agree." Responses to "I don't Know" do not affect favorability ratings. You can see a full breakdown of how all educators responded in the "Results" section.