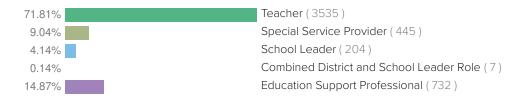

## **DEMOGRAPHICS**

Who took the survey?

The following graphics display how those who took the survey responded to the demographic questions which were included. This page allows you to understand the attributes of the survey respondents. 4923 total respondents

## **D** What is your current position at the school?