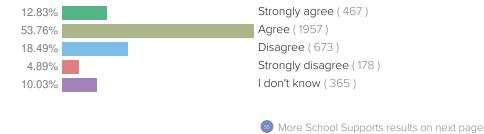

h my students.



# **Q** I feel comfortable discussing suicide with students.



# Q I feel adequately prepared to support students' social-emotional wellbeing.



### **Q** I have access to adequate supports if I have concerns about students' mental health.







Item level results from your report





#### **School Supports**

This section is aimed at systems of student support of the school, including academics and socio-emotional supports.

Our school has established an effective tiered system of supports for students (e.g., MTSS, Student Intervention Teams, Response to Intervention).



Q Our school's system of support for students help students get back on track academically.



Our school's system of support for students help students get the social-emotional support they need.









**Q** Our school's system of support for students makes my job easier.







Item level results from your report





#### Pandemic Impact on Teaching / Job

This section focuses on pandemic impacts on staff during the current year.

#### THE PANDEMIC NEGATIVELY AFFECTED THE FOLLOWING ASPECTS OF MY JOB:









# Q Having to teach/provide support online and in person at the same time.



More Pandemic Impact on Teaching / Job results on next page







# Pandemic Impact on Teaching / Job (cont)

#### **Q** Interactions with students' parents/guardians.



# Q Student engagement.



# **Q** Engagement with my colleagues.



# **Q** Enforcing public health measures (like getting students to wear masks).







Item level results from your report





### Support for Own Wellbeing