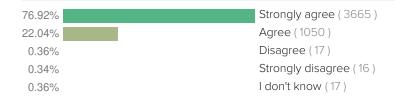

#### SCORING AND REFERENCE DATA

After responding to demographic questions, educators indicated one of four response options for each item on the survey. Scores in this report are percentages based on the proportion of staff who replied "Agree" or "Strongly Agree." Responses to "I don't Know" do not affect favorability ratings. You can see a full breakdown of how all educators responded in the "Results" section.