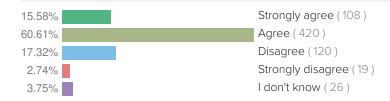

#### SCORING AND REFERENCE DATA

After responding to demographic questions, educators indicated one of four response options for each item on the survey. Scores in this report are percentages based on the proportion of staff who replied "Agree" or "Strongly Agree." Responses to "I don't Know" do not affect favorability ratings. You can see a full breakdown of how all educators responded in the "Results" section.