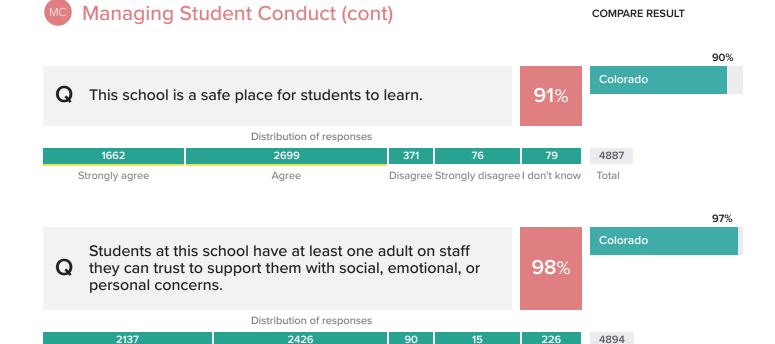

72</b> %  | Colorado |     |  |
| Distribution of responses |                                                              |              |                   |              |          |     |  |
| 961                       | 2256                                                         | 978          | 259               | 442          | 4896     |     |  |
| Strongly agree            | Agree                                                        | Disagree     | Strongly disagree | I don't know | Total    |     |  |





## **RESULTS**

Item level results from your report





# **Managing Student Conduct**

This area centers on school safety and expectations for student behavior.



**OVERALL FAVORABILITY** 



More Managing Student Conduct results on next page

Total



Strongly agree





Agree

Disagree Strongly disagree I don't know





## **RESULTS**

Item level results from your report





# Instructional Practices and Support

This section is aimed at the instructional approach of the school and the intentional supports for various student groups.



**OVERALL FAVORABILITY** 

COMPARE RESULT

Q Staff in this school consistently seek new and improved ways of providing instruction.

88%

Colorado

Distribution of responses



87%

88%

Q Staff in this school hold themselves accountable for the academic growth of every child.



Colorado

Distribution of responses

| 1034           | 2051  | 369      | 55                | 202          | 3711  |
|----------------|-------|----------|-------------------|--------------|-------|
| Strongly agree | Agree | Disagree | Strong