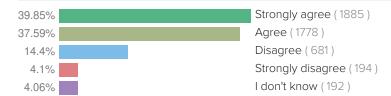

#### SCORING AND REFERENCE DATA

After responding to demographic questions, educators indicated one of four response options for each item on the survey. Scores in this report are percentages based on the proportion of staff who replied "Agree" or "Strongly Agree." Responses to "I don't Know" do not affect favorability ratings. You can see a full breakdown of how all educators responded in the "Results" section.