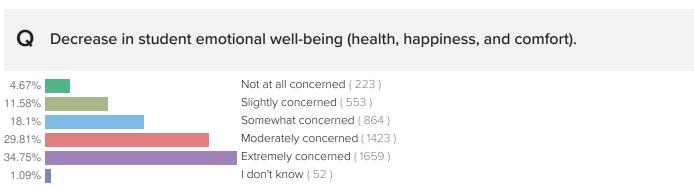

#### SCORING AND REFERENCE DATA

After responding to demographic questions, educators indicated one of four response options for each item on the survey. Scores in this report are percentages based on the proportion of staff who replied "Agree" or "Strongly Agree." Responses to "I don't Know" do not affect favorability ratings. You can see a full breakdown of how all educators responded in the "Results" section.