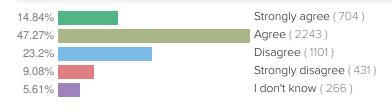

#### SCORING AND REFERENCE DATA

After responding to demographic questions, educators indicated one of four response options for each item on the survey. Scores in this report are percentages based on the proportion of staff who replied "Agree" or "Strongly Agree." Responses to "I don't Know" do not affect favorability ratings. You can see a full breakdown of how all educators responded in the "Results" section.