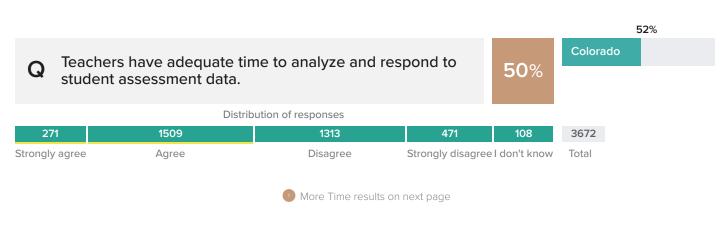

#### SCORING AND REFERENCE DATA

After responding to demographic questions, educators indicated one of four response options for each item on the survey. Scores in this report are percentages based on the proportion of staff who replied "Agree" or "Strongly Agree." Responses to "I don't Know" do not affect favorability ratings. You can see a full breakdown of how all educators responded in the "Results" section.