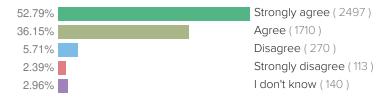

Q Our school's system of support for students help students get back on track academically.



Our school's system of support for students help students get the social-emotional support they need.









**Q** Our school's system of support for students makes my job easier.







Item level results from your report





#### Pandemic Impact on Teaching / Job

This section focuses on pandemic impacts on staff during the current year.

#### THE PANDEMIC NEGATIVELY AFFECTED THE FOLLOWING ASPECTS OF MY JOB:









# Q Having to teach/provide support online and in person at the same time.



More Pandemic Impact on Teaching / Job results on next page







# Pandemic Impact on Teaching / Job (cont)

#### **Q** Interactions with students' parents/guardians.



# Q Student engagement.



# **Q** Engagement with my colleagues.



# **Q** Enforcing public health measures (like getting students to wear masks).







Item level results from your report





### Support for Own Wellbeing

This section focuses on supports for staff wellbeing.

Q I am comfortable working in my school given the safety and health protocols currently in place.



 $\boldsymbol{Q}\quad \boldsymbol{I}$  am getting adequate support to do my job during this time.



**Q** I am getting adequate social emotional support for myself during this time.



More Support for Own Wellbeing results on next page







# Support for Own Wellbeing (cont)

Q

Sometimes people struggle with their mental health. If I was concerned about my mental health, I would have access to the support I need.







Item level r