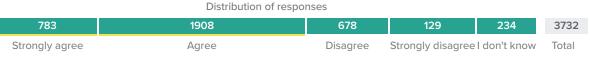

#### SCORING AND REFERENCE DATA

After responding to demographic questions, educators indicated one of four response options for each item on the survey. Scores in this report are percentages based on the proportion of staff who replied "Agree" or "Strongly Agree." Responses to "I don't Know" do not affect favorability ratings. You can see a full breakdown of how all educators responded in the "Results" section.