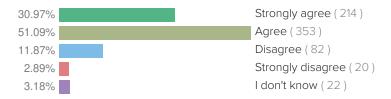

#### SCORING AND REFERENCE DATA

After responding to demographic questions, educators indicated one of four response options for each item on the survey. Scores in this report are percentages based on the proportion of staff who replied "Agree" or "Strongly Agree." Responses to "I don't Know" do not affect favorability ratings. You can see a full breakdown of how all educators responded in the "Results" section.