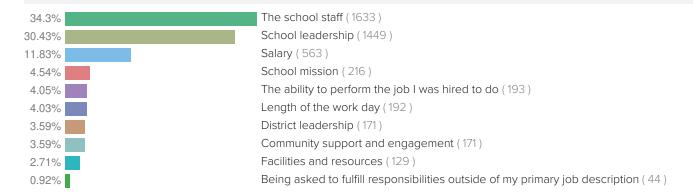

Items on the TLCC have varying levels of meaning by design, so it is not as easy as simply looking at the highest and lowest items to identify strengths and areas of improvement. When examining a school's results, you should think carefully about the priorities of your school(s) and departments, and then identify relative strengths and weaknesses across teachers and schools.