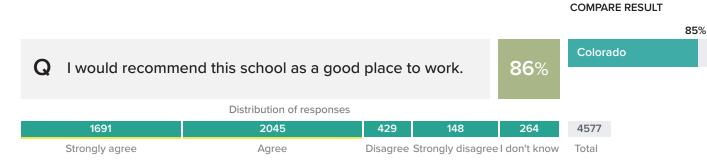

#### SCORING AND REFERENCE DATA

After responding to demographic questions, educators indicated one of four response options for each item on the survey. Scores in this report are percentages based on the proportion of staff who replied "Agree" or "Strongly Agree." Responses to "I don't Know" do not affect favorability ratings. You can see a full breakdown of how all educators responded in the "Results" section.