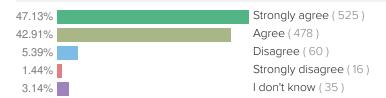

#### SCORING AND REFERENCE DATA

After responding to demographic questions, educators indicated one of four response options for each item on the survey. Scores in this report are percentages based on the proportion of staff who replied "Agree" or "Strongly Agree." Responses to "I don't Know" do not affect favorability ratings. You can see a full breakdown of how all educators responded in the "Results" section.

Items on the TLCC have varying levels of meaning by design, so it is not as easy as simply looking at the highest and lowest items to identify strengths and areas of improvement. When examining a school's results, you should think carefully about the priorities of your school(s) and departments, and then identify relative strengths and weaknesses across teachers and schools.